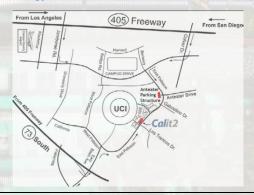

## Anne Calof, Ph.D.

Professor, UCI Department of Anatomy and Neurobiology

Directions & Parking for the Cal-IT2 Building: From LAX or Long Beach: Take the 405 South to the 73 South. On the 73 South exit Bison Road (the last exit before the toll road begins) and turn left onto Bison. Turn right onto East Peltason. Turn left at Anteater Drive into Anteater Parking Structure. Exit structure by foot to East Peltason and follow pedestrian signs to Calit2.